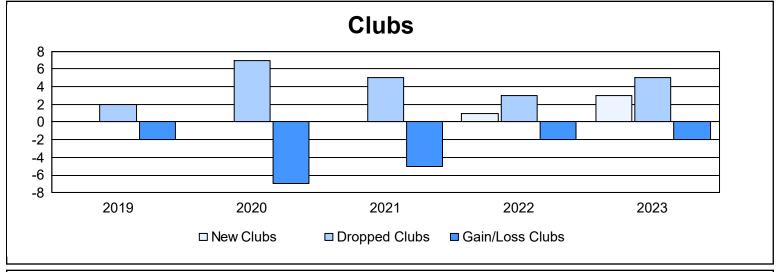

| Year      | New<br>Clubs | Dropped<br>Clubs | Gain/<br>Loss<br>Clubs | New<br>Members | Charter<br>Members | Reinstate<br>Members | Transfer<br>Members | Total<br>Member<br>Added | Total<br>Members<br>Dropped | Gain/<br>Loss<br>Members |
|-----------|--------------|------------------|------------------------|----------------|--------------------|----------------------|---------------------|--------------------------|-----------------------------|--------------------------|
| 2018-2019 | 0            | 2                | -2                     | 451            | 0                  | 13                   | 5                   | 469                      | 687                         | -218                     |
| 2019-2020 | 0            | 7                | -7                     | 436            | 0                  | 7                    | 4                   | 447                      | 832                         | -385                     |
| 2020-2021 | 0            | 5                | -5                     | 359            | 3                  | 6                    | 9                   | 377                      | 697                         | -320                     |
| 2021-2022 | 1            | 3                | -2                     | 352            | 28                 | 5                    | 8                   | 393                      | 678                         | -285                     |
| 2022-2023 | 3            | 5                | -2                     | 468            | 91                 | 6                    | 8                   | 573                      | 623                         | -50                      |
| Average   | 1            | 4                | -4                     | 413            | 24                 | 7                    | 7                   | 452                      | 703                         | -252                     |