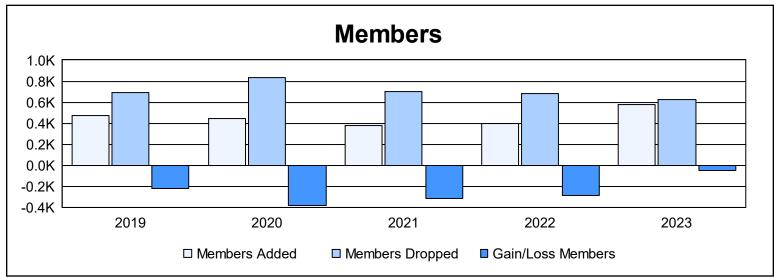

| Year      | New<br>Clubs | Dropped<br>Clubs | Gain/<br>Loss<br>Clubs | New<br>Members | Charter<br>Members | Reinstate<br>Members | Transfer<br>Members | Total<br>Member<br>Added | Total<br>Members<br>Dropped | Gain/<br>Loss<br>Members |
|-----------|--------------|------------------|------------------------|----------------|--------------------|----------------------|---------------------|--------------------------|-----------------------------|--------------------------|
| 2018-2019 | 0            | 2                | -2                     | 451            | 0                  | 13                   | 5                   | 469                      | 687                         | -218                     |
| 2019-2020 | 0            | 7                | -7                     | 436            | 0                  | 7                    | 4                   | 447                      | 832                         | -385                     |
| 2020-2021 | 0            | 5                | -5                     | 359            | 3                  | 6                    | 9                   | 377                      | 697                         | -320                     |
| 2021-2022 | 1            | 3                | -2                     | 352            | 28                 | 5                    | 8                   | 393                      | 678                         | -285                     |
| 2022-2023 | 3            | 5                | -2                     | 468            | 91                 | 6                    | 8                   | 573                      | 623                         | -50                      |
| Average   | 1            | 4                | -4                     | 413            | 24                 | 7                    | 7                   | 452                      | 703                         | -252                     |